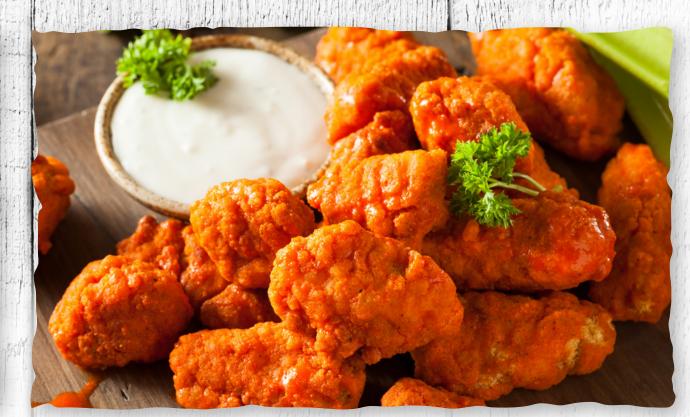

# WINGS TRADITIONAL **OR BONELESS**

|               | -*    |
|---------------|-------|
| <b>7</b> PC   | 6.75  |
| <b>10</b> PC  | 9.49  |
| 20 PC         | 18.59 |
| <b>30</b> PC  | 26.95 |
| <b>35</b> PC  | 31.50 |
| <b>50</b> PC  | 44.49 |
| 75 рс         | 65.69 |
| <b>100</b> PC | 87.86 |

# SUPERTENDERS **MESSY OR SAUCE ON THE SIDE WITH YOUR** CHOICE OF SAUCE OR OUR SPECIAL DRESSING **SINGLE TENDER** 2.29 **3 TENDERS** 6.79 **6 TENDERS** 11.95