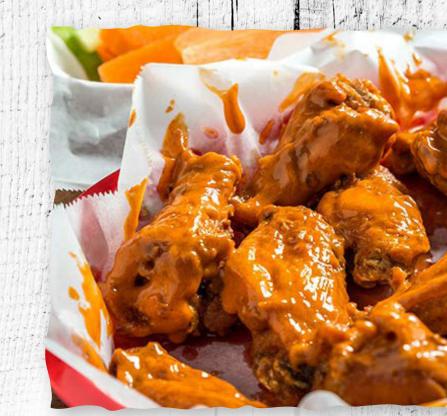

# WINGS TRADITIONAL **OR BONELESS**

|               | -*    |
|---------------|-------|
| <b>7</b> PC   | 6.75  |
| <b>10</b> PC  | 9.49  |
| 20 PC         | 18.59 |
| <b>30</b> PC  | 26.95 |
| <b>35</b> PC  | 31.50 |
| <b>50</b> PC  | 44.49 |
| 75 рс         | 65.69 |
| <b>100</b> PC | 87.86 |